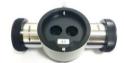

## Beam Splitter & Video Adapter

Beam Splitter (T/R: 80/20, 70/30, or 50/50)

4K Video Adapter (4K, fine focus and X-Y control), F60mm or F65mm

4K Video Adapter (4K, fine focus adjustable), F50mm or F80mm

4K Video Adapter (4K, Iris, fine focus and X-Y control), F65mm

4K Video Adapter (4K, Iris, fine focus and X-Y control), F55mm

4K Video Adapter for Moller-Wedel (4K, Iris, fine focus and X-Y control), F55mm

4K Video Adapter for Moller-Wedel (4K, Iris, fine focus and X-Y control), F50mm, F65mm

4K Beam splitter with in-built CCD Adapter (1/3", C-mount, F65mm), compatible with both slit lamp and operation microscope