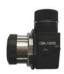

## Beam Splitter & Video Adapter

Beam Splitter (T/R: 80/20, 70/30, or 50/50)

4K Video Adapter (4K, fine focus and X-Y control), F60mm or F65mm

4K Video Adapter (4K, fine focus adjustable), F50mm or F80mm

4K Video Adapter (4K, Iris, fine focus and X-Y control), F65mm

4K Video Adapter (4K, Iris, fine focus and X-Y control), F55mm

4K Video Adapter for Moller-Wedel (4K, Iris, fine focus and X-Y control), F55mm

4K Video Adapter for Moller-Wedel (4K, Iris, fine focus and X-Y control), F50mm, F65mm

4K Beam splitter with in-built CCD Adapter (1/3", C-mount, F65mm), compatible with both slit lamp and operation microscope

4K Smartphone Video Adapter (4K, imaging 360° rotatable)

1/2