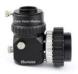

## Moller-Wedel beam splitter convert adapter

suitable for Moller-Wedel Operation Microscopes with inbuild beam splitter