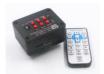

## Video Camera

4K Video camera with cables SONY CMOS 1/2.33" IMX 4K SENSOR C/CS-mount

Resolution: 4032\*3024 (12MP)

HDMI output Made in China

Full High Definition Video camera with cables

SONY CMOS 1/2.8" IMX 136 SENSOR

C-mount

Resolution: 1920\*1080P HDMI or HD SDI output

Made in Japan Remote controller